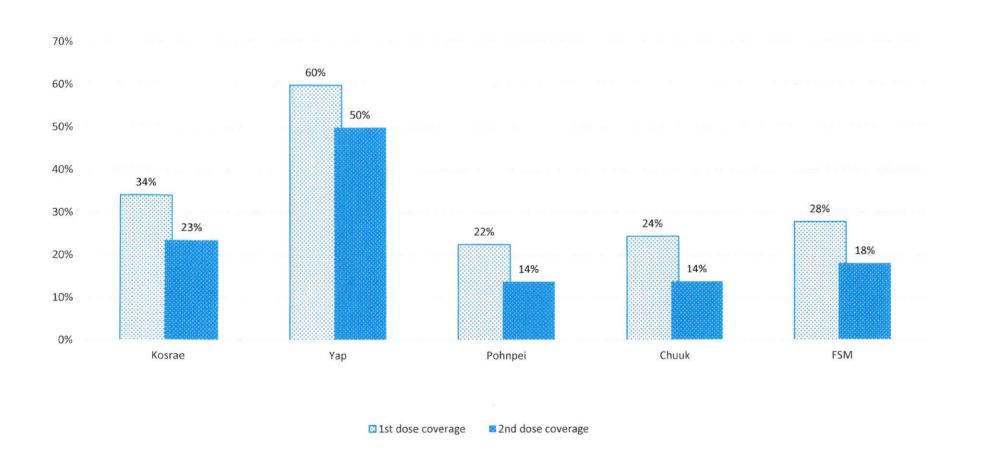

### FSM COVID-19 vaccine Coverage on Main islands Only 18 yrs. and Older, March 21, 2021

2nd dose coverage

■ 1st dose coverage

#### FSM COVID-19 vaccine Coverage on Main islands Only 18 yrs. and Older, March 21, 2021