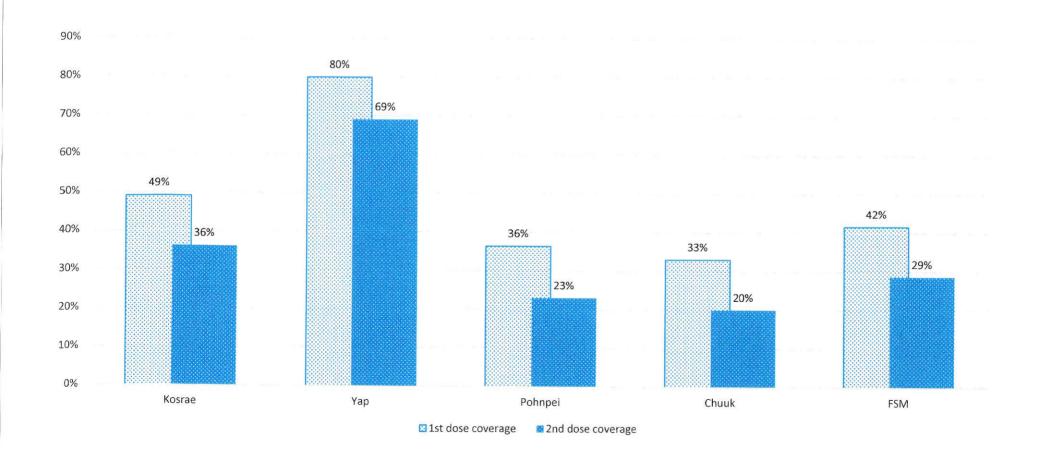

## FSM COVID-19 vaccine Coverage on Main islands Only 50 yrs. & Older, March 21, 2021