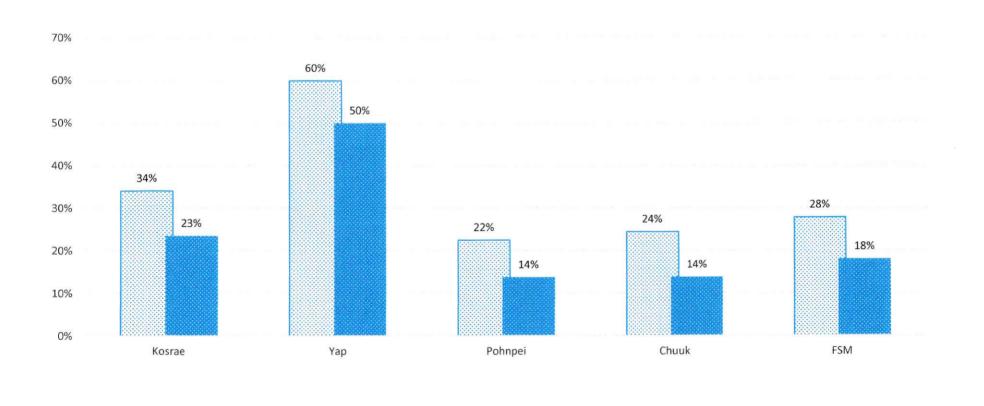

### FSM COVID-19 vaccine Coverage on Main islands Only 18 yrs. and Older, March 21, 2021

2nd dose coverage

■ 1st dose coverage

#### FSM COVID-19 vaccine Coverage on Main islands Only 18 yrs. and Older, March 21, 2021