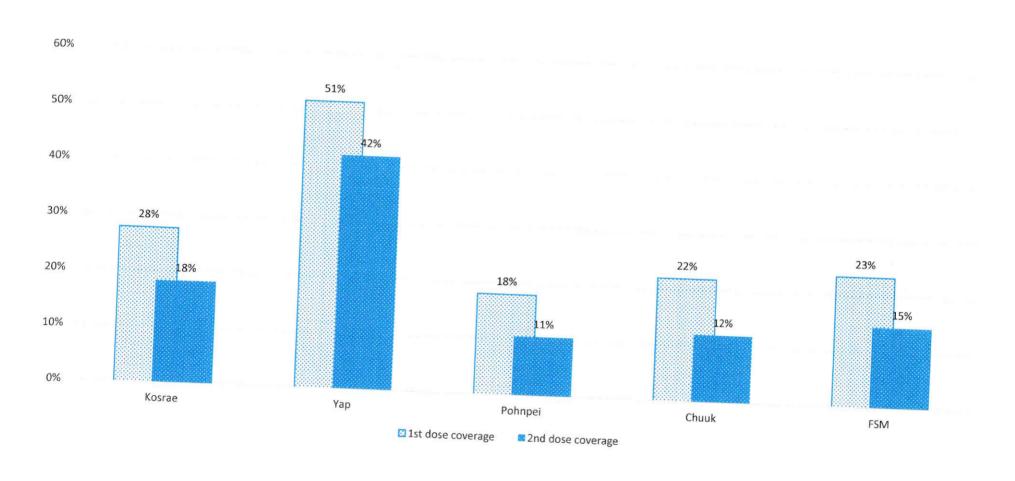

# FSM COVID-19 vaccine Coverage on the Main islands Only 18 to 49 yrs. Old, March 21, 2021